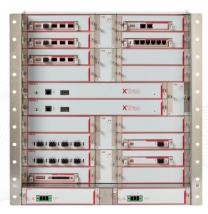

## High capacity XTran node

#### Part of the XTran Eco System

• Scalability in port count and bandwidth