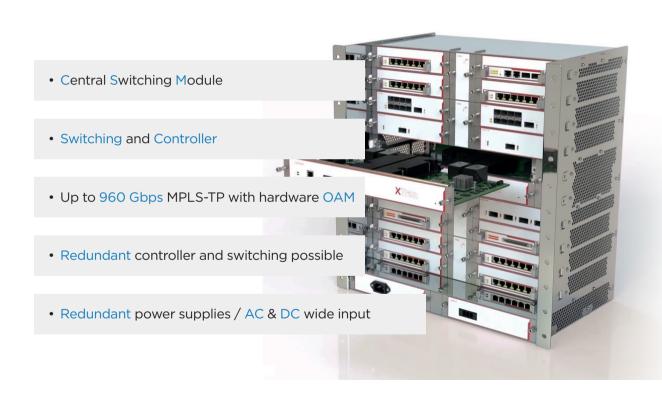

XT-2215-A

# **End-to-End MPLS for Operational Telecom made easy**

• Tailored for industrial applications • Intuitive and simple • Reliable operations in harsh environments

## High capacity XTran node



#### Part of the XTran Eco System

• Scalability in port count and bandwidth



# MPLS for Operational Telecom made easy



### **Intuitive Network Management System**

- Managed by TXCare
- Wizard based
- 100% provisioning





Discover the features of the XTran XT-2215-A node: www.youtube.com/otnsystems







© 2024 | Belden and its affiliated companies claim and reserves all rights to its graphic images and text, trade names and trademarks, logos, service names, and similar proprietary marks, and any other intellectual property rights associated with this publication. BELDEN' and other distinctive identifiers of Belden and its affiliated companies as used herein are or may be pending or registered or unregistered trademarks of Belden, or its affiliates, in the United States and/or other jurisdictions throughout the world. Belden's trade names, trademarks, logos, service names, and similar proprietary mark