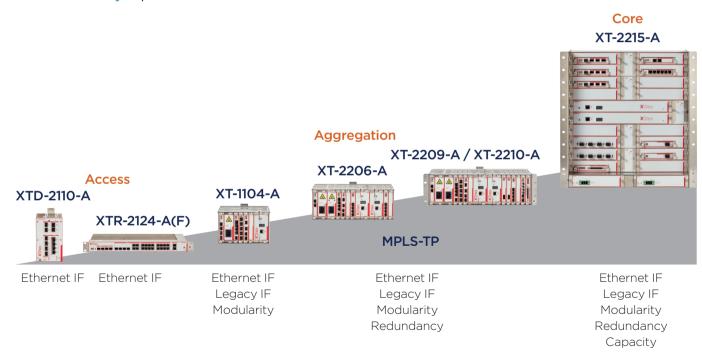

XT-2215-A

# **End-to-End MPLS for Operational Telecom made easy**

• Tailored for industrial applications • Intuitive and simple • Reliable operations in harsh environments

## High capacity XTran node



#### Part of the XTran Eco System

• Scalability in port count and bandwidth



# MPLS for Operational Telecom made easy



### **Intuitive Network Management System**

- Managed by TXCare
- Wizard based
- 100% provisioning





Discover the features of the XTran XT-2215-A node: www.youtube.com/otnsystems







© 2024 | Belden and its affiliated companies claim and reserves all rights to its graphic images and text, trade names and trademarks, logos, service names, and similar proprietary marks, and any other intellectual property rights associated with this publication. BELDEN' and other distinctive identifiers of Belden and its affiliated companies as used herein are or may be pending or registered or unregistered trademarks of Belden, or its affiliates, in the United States and/or other jurisdictions throughout the world. Belden's trade names, trademarks, logos,