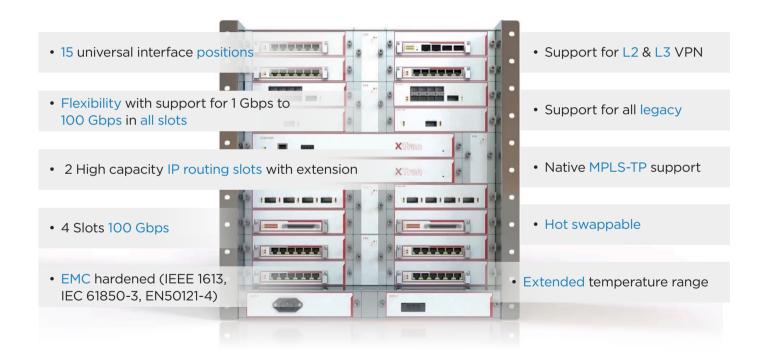

## High capacity XTran node

#### Part of the XTran Eco System

• Scalability in port count and bandwidth