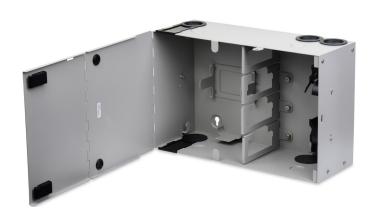

## **BENEFITS**

- Accommodates up to 48 splices
- Flexible and stackable configurations for interconnect and cross-connect
- Multiple field-termination options

   supports splice cassettes,
   splice trays and splice-on

## **FEATURES**

- Integrated slack and patch cord management for ease of use
- Lockable main compartment to prevent access to backbone cables
- Large grommets for incoming cable - 2" inner diameter, allowing for 48x5mm drop cables