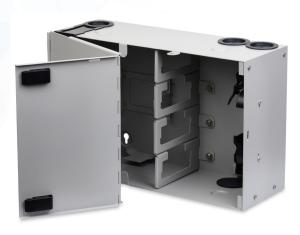

## **BENEFITS**

- Accommodates up to 48 splices
- Flexible and stackable configurations for interconnect and cross-connect
- Multiple field-termination options

   supports splice cassettes,
   splice trays and splice-on

## **FEATURES**

- Integrated slack and patch cord management for ease of use
- Lockable main compartment to prevent access to backbone cables
- Large grommets for incoming cable - 2" inner diameter, allowing for 48x5mm drop cables