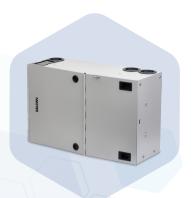

## **FX UHD Wall Mount**

Product Bulletin PB00067

This clean, simple and lightweight wall mount accepts all cassettes and frames from the FX UHD ecosystem. This modular platform can be stacked vertically to create an interconnect, while the patching spaces can be combined in a horizontal configuration for cross-connect. The main service area is lockable and separated from the patching space compartment: ideal for MDUs and Passive Optical LAN.