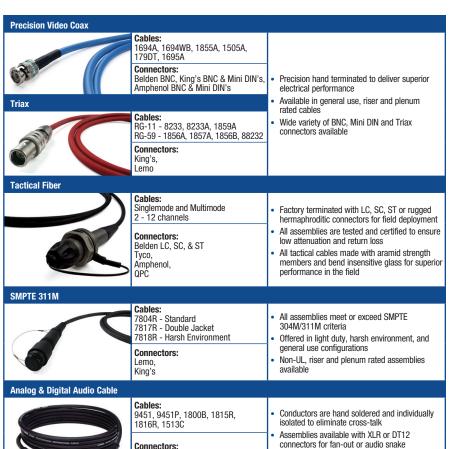

Belden offers a wide range of pre-terminated, custom cable assemblies, including Coax, Triax, Tactical Fiber, SMPTE311M, and Audio. Manufactured to Belden's strict quality standards, all assemblies undergo rigorous testing to ensure reliable signal transmission.

## **Custom Broadcast Assemblies**

Assembly configurators have been developed to help our customers navigate the breadth of cable and connector alternatives offered and to simplify the process of "building" assemblies that fit their particular installation requirements.