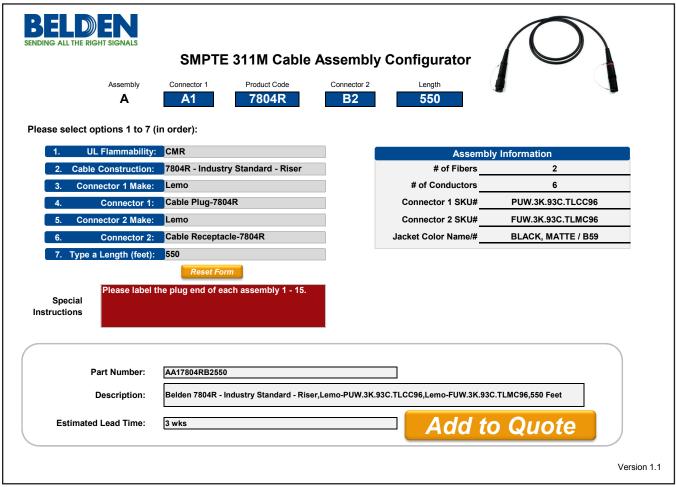

Sample screenshot of SMPTE 311M Cable Assembly Configurator

Once configured, each assembly will have a "SmartPart" number assigned to it that will allow the user to easily determine the construction of the assembly and can be used for repeat ordering. To facilitate the quoting process, the configurators have built-in functionality that allows the user to build a BOM of different assemblies that can then be sent in for quoting purposes.

| SMPTE 311M Cable Assembly Configurator |             |                    |             |            |
|----------------------------------------|-------------|--------------------|-------------|------------|
| Assembly <b>A</b>                      | Connector 1 | Product Code 7804R | Connector 2 | Length 550 |