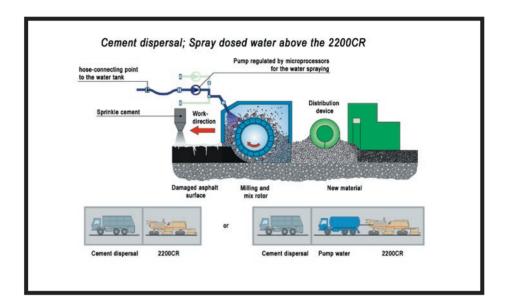

#### **Project parameters**

The heart of the cold recycler is a milling cylinder, which mills out the layers of tarmac in a robust milling and mixing room and mixes them with bonding agents. The diverse range of possibilities for the addition of different bonding agents was taken into account. Depending on which bonding agent is used, different injection systems are available. The picture on the previous page shows one possible procedure as an example (processing of the road through water and cement). The procedure specified in a single work step (instead of milling out, transportation, return, installation) saves time, energy, resources and last but not least spares the nerves of the driver as the traffic hindrances are also significantly reduced.