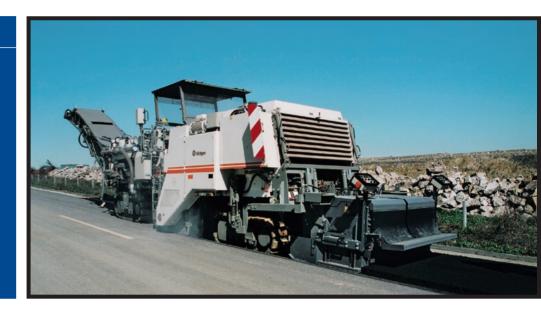

## **Project details**

The cold recycler 2200 CR from Wirtgen is the ideal device for all construction projects requiring a simple and cost-effective start in cold recycling technology. The machine is a high performance cold milling machine for the removal of asphalt layers of up to 35 cm and can be used as a cold recycler without requiring alteration.

#### **Project parameters**

The heart of the cold recycler is a milling cylinder, which mills out the layers of tarmac in a robust milling and mixing room and mixes them with bonding agents. The diverse range of possibilities for the addition of different bonding agents was taken into account. Depending on which bonding agent is used, different injection systems are available. The picture on the previous page shows one possible procedure as an example (processing of the road through water and cement). The procedure specified in a single work step (instead of milling out, transportation, return, installation) saves time, energy, resources and last but not least spares the nerves of the driver as the traffic hindrances are also significantly reduced.