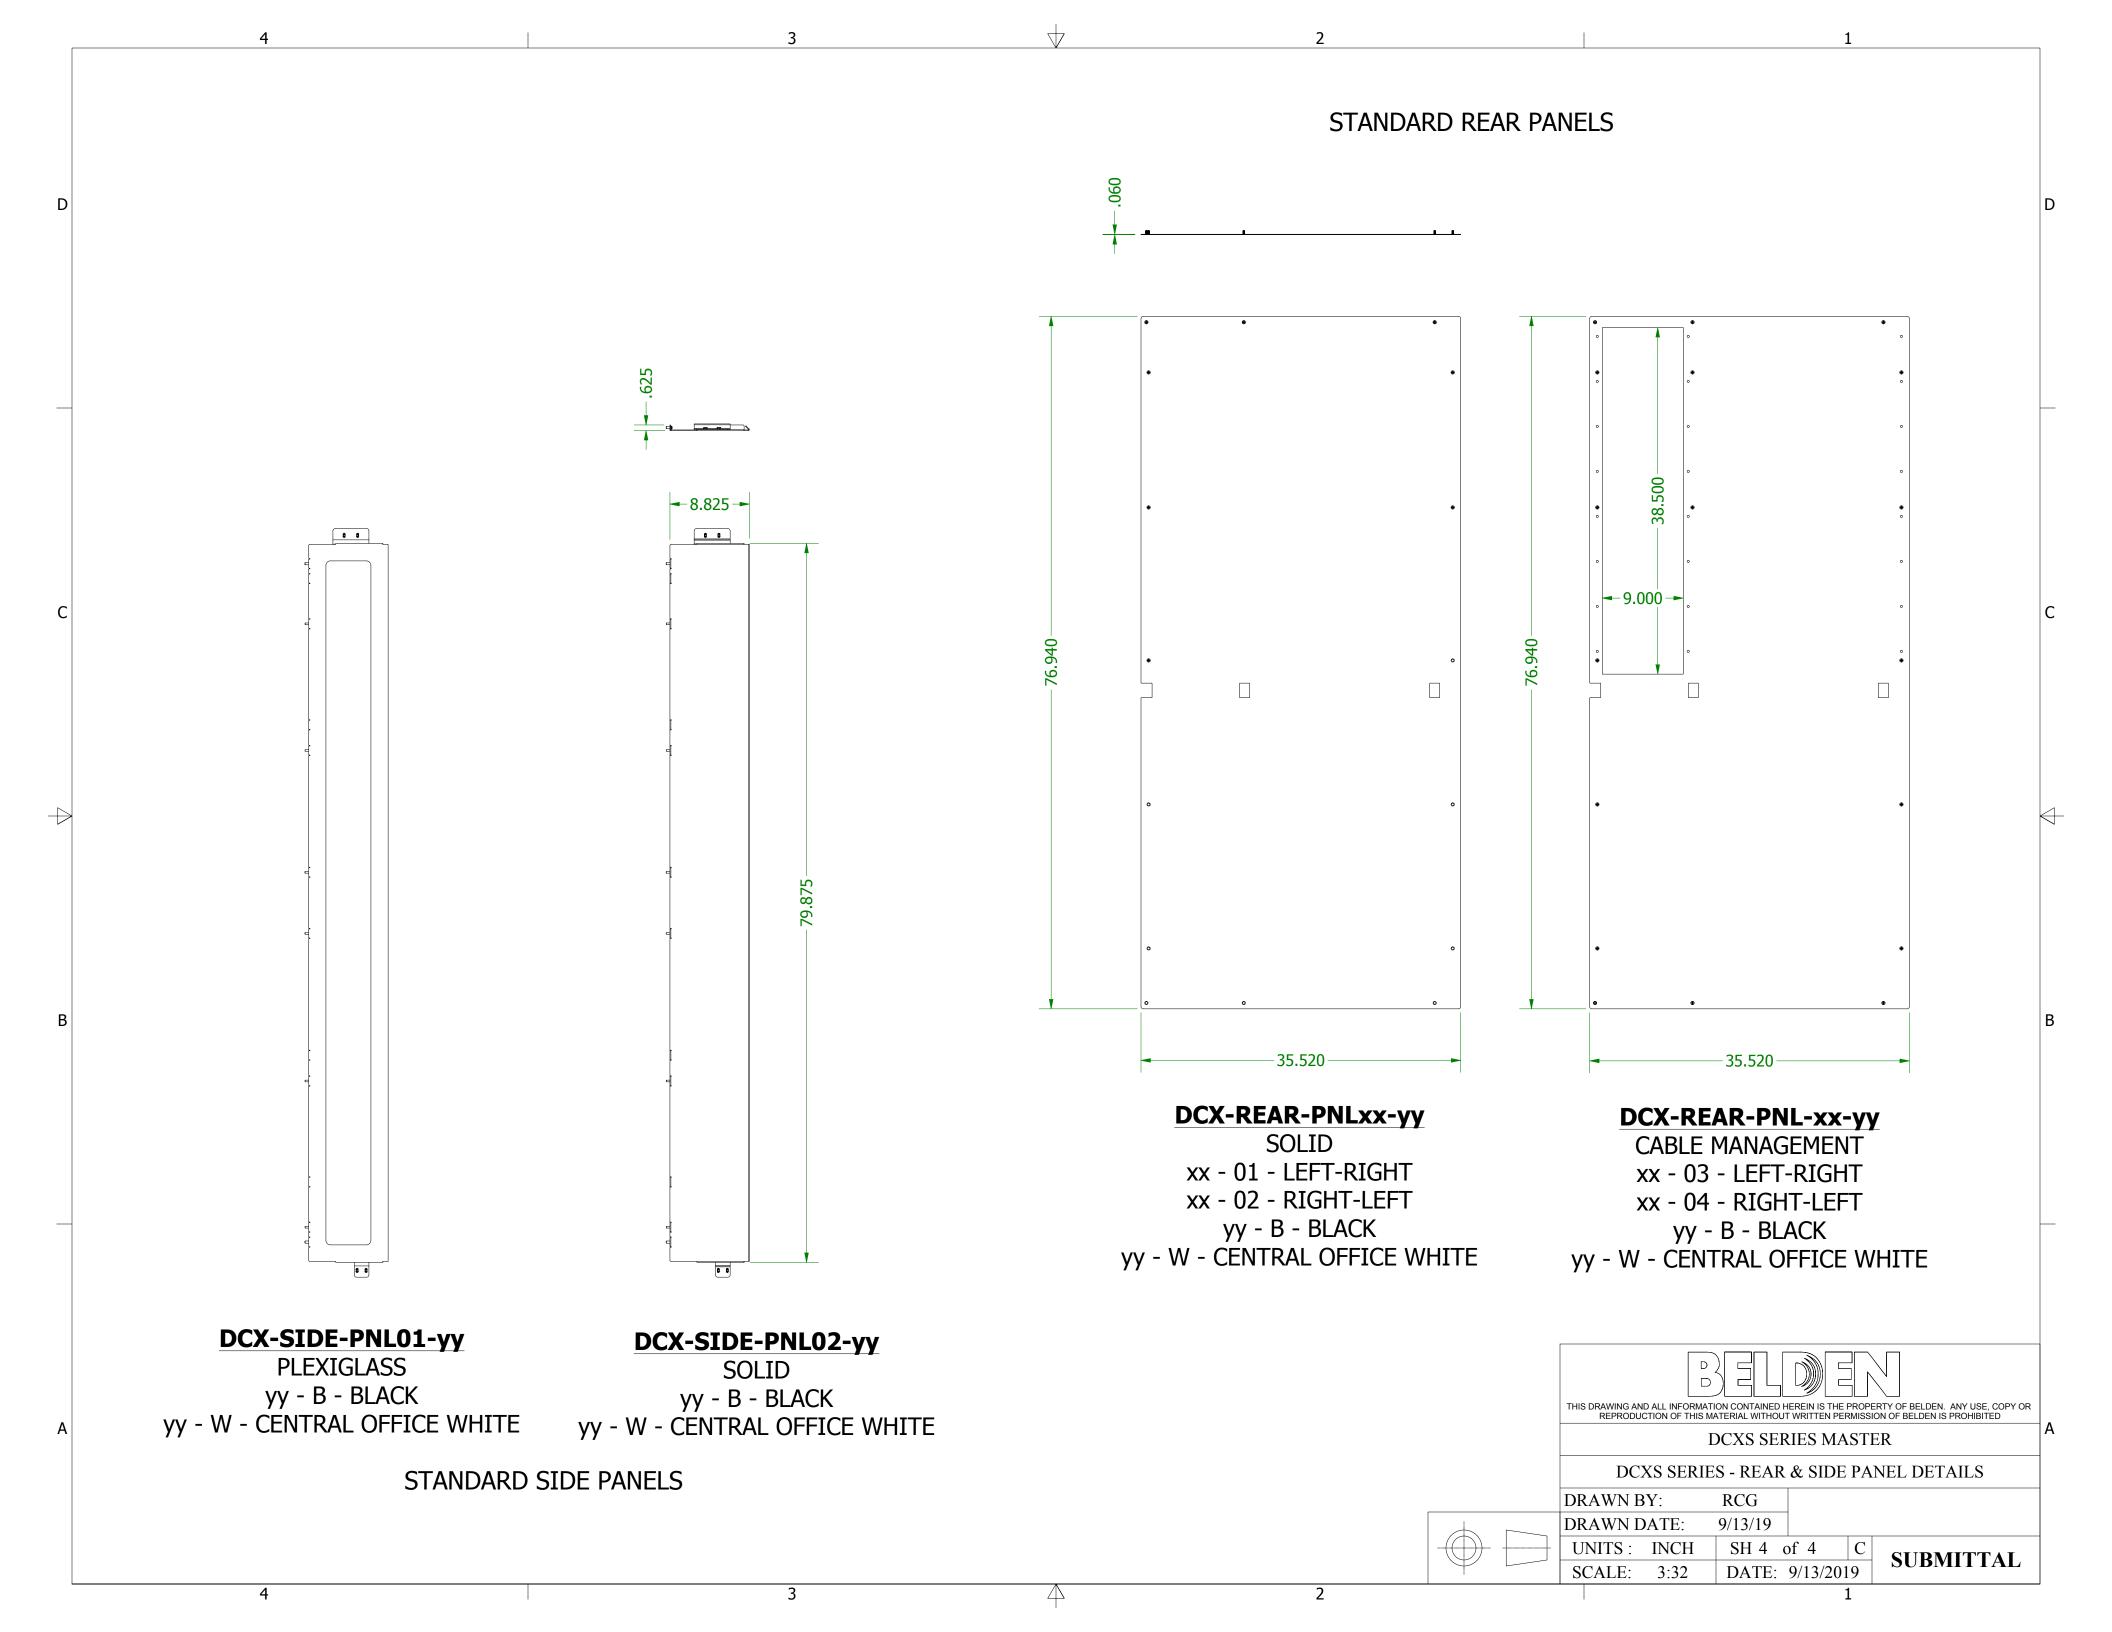

**DCX FRAME DETAILS** - WELDED 14GA FORMED STEEL CONSTRUCTION . . . - ALL FRAMES SEISMICALLY RATED TO AC156 AND GR63 (CERTIFICATIONS AVAILABLE UPON REQUEST) - RIGHT-TO-LEFT OR LEFT-TO-RIGHT CABLE FLOW **DIRECTIONS** - ROOM FOR (8) 4U HOUSINGS - EACH ENCLOSURE IS IDENTIFIED/TRACKED BY A UNIQUE SERIAL NUMBER - ALL REMOVABLE DOORS ARE GROUNDED TO FRAME BY USE OF BONDING STRAPS AND/OR BONDING HARDWARE - ALL ENCLOSURES INCLUDE LEVERS LEVERS MUST BE REMOVED FOR SEISMIC APPLICATIONS 18.372 ¢ TO ¢ 17.812 EDGE TO EDGE UNIQUE SERIAL NUMBER - LOCATED ON BOTTOM
FRONT SILL OF EACH ENCLOSURE — 11.750 <del>- -</del> LEFT TO RIGHT 36.000 DETAIL A - 15.000 -FEED FRAME SHOWN SCALE 3/8 -21.364 Ø.875 **GROUND SYMBOL GROUND SYMBOL** 1/4-20 x 3/4 1/4-20 x 3/4 GROUNDING STUD **GROUNDING STUD** (2) PLACES AT THE TOP (3) PLACES AT THE BASE THIS DRAWING AND ALL INFORMATION CONTAINED HEREIN IS THE PROPERTY OF BELDEN. ANY USE, COPY OR REPRODUCTION OF THIS MATERIAL WITHOUT WRITTEN PERMISSION OF BELDEN IS PROHIBITED OF EACH POST OF OUTER BASE POST DCXS SERIES MASTER DCXS SERIES - FRAME DETAILS DETAIL C DETAIL B APPROVED BY: RCG SCALE 3:8 SCALE 3/8 APPROVAL DATE: 9/13/19 UNITS: INCH SH 2 of 4 **SUBMITTAL** SCALE: 3:32 DATE: 9/13/2019