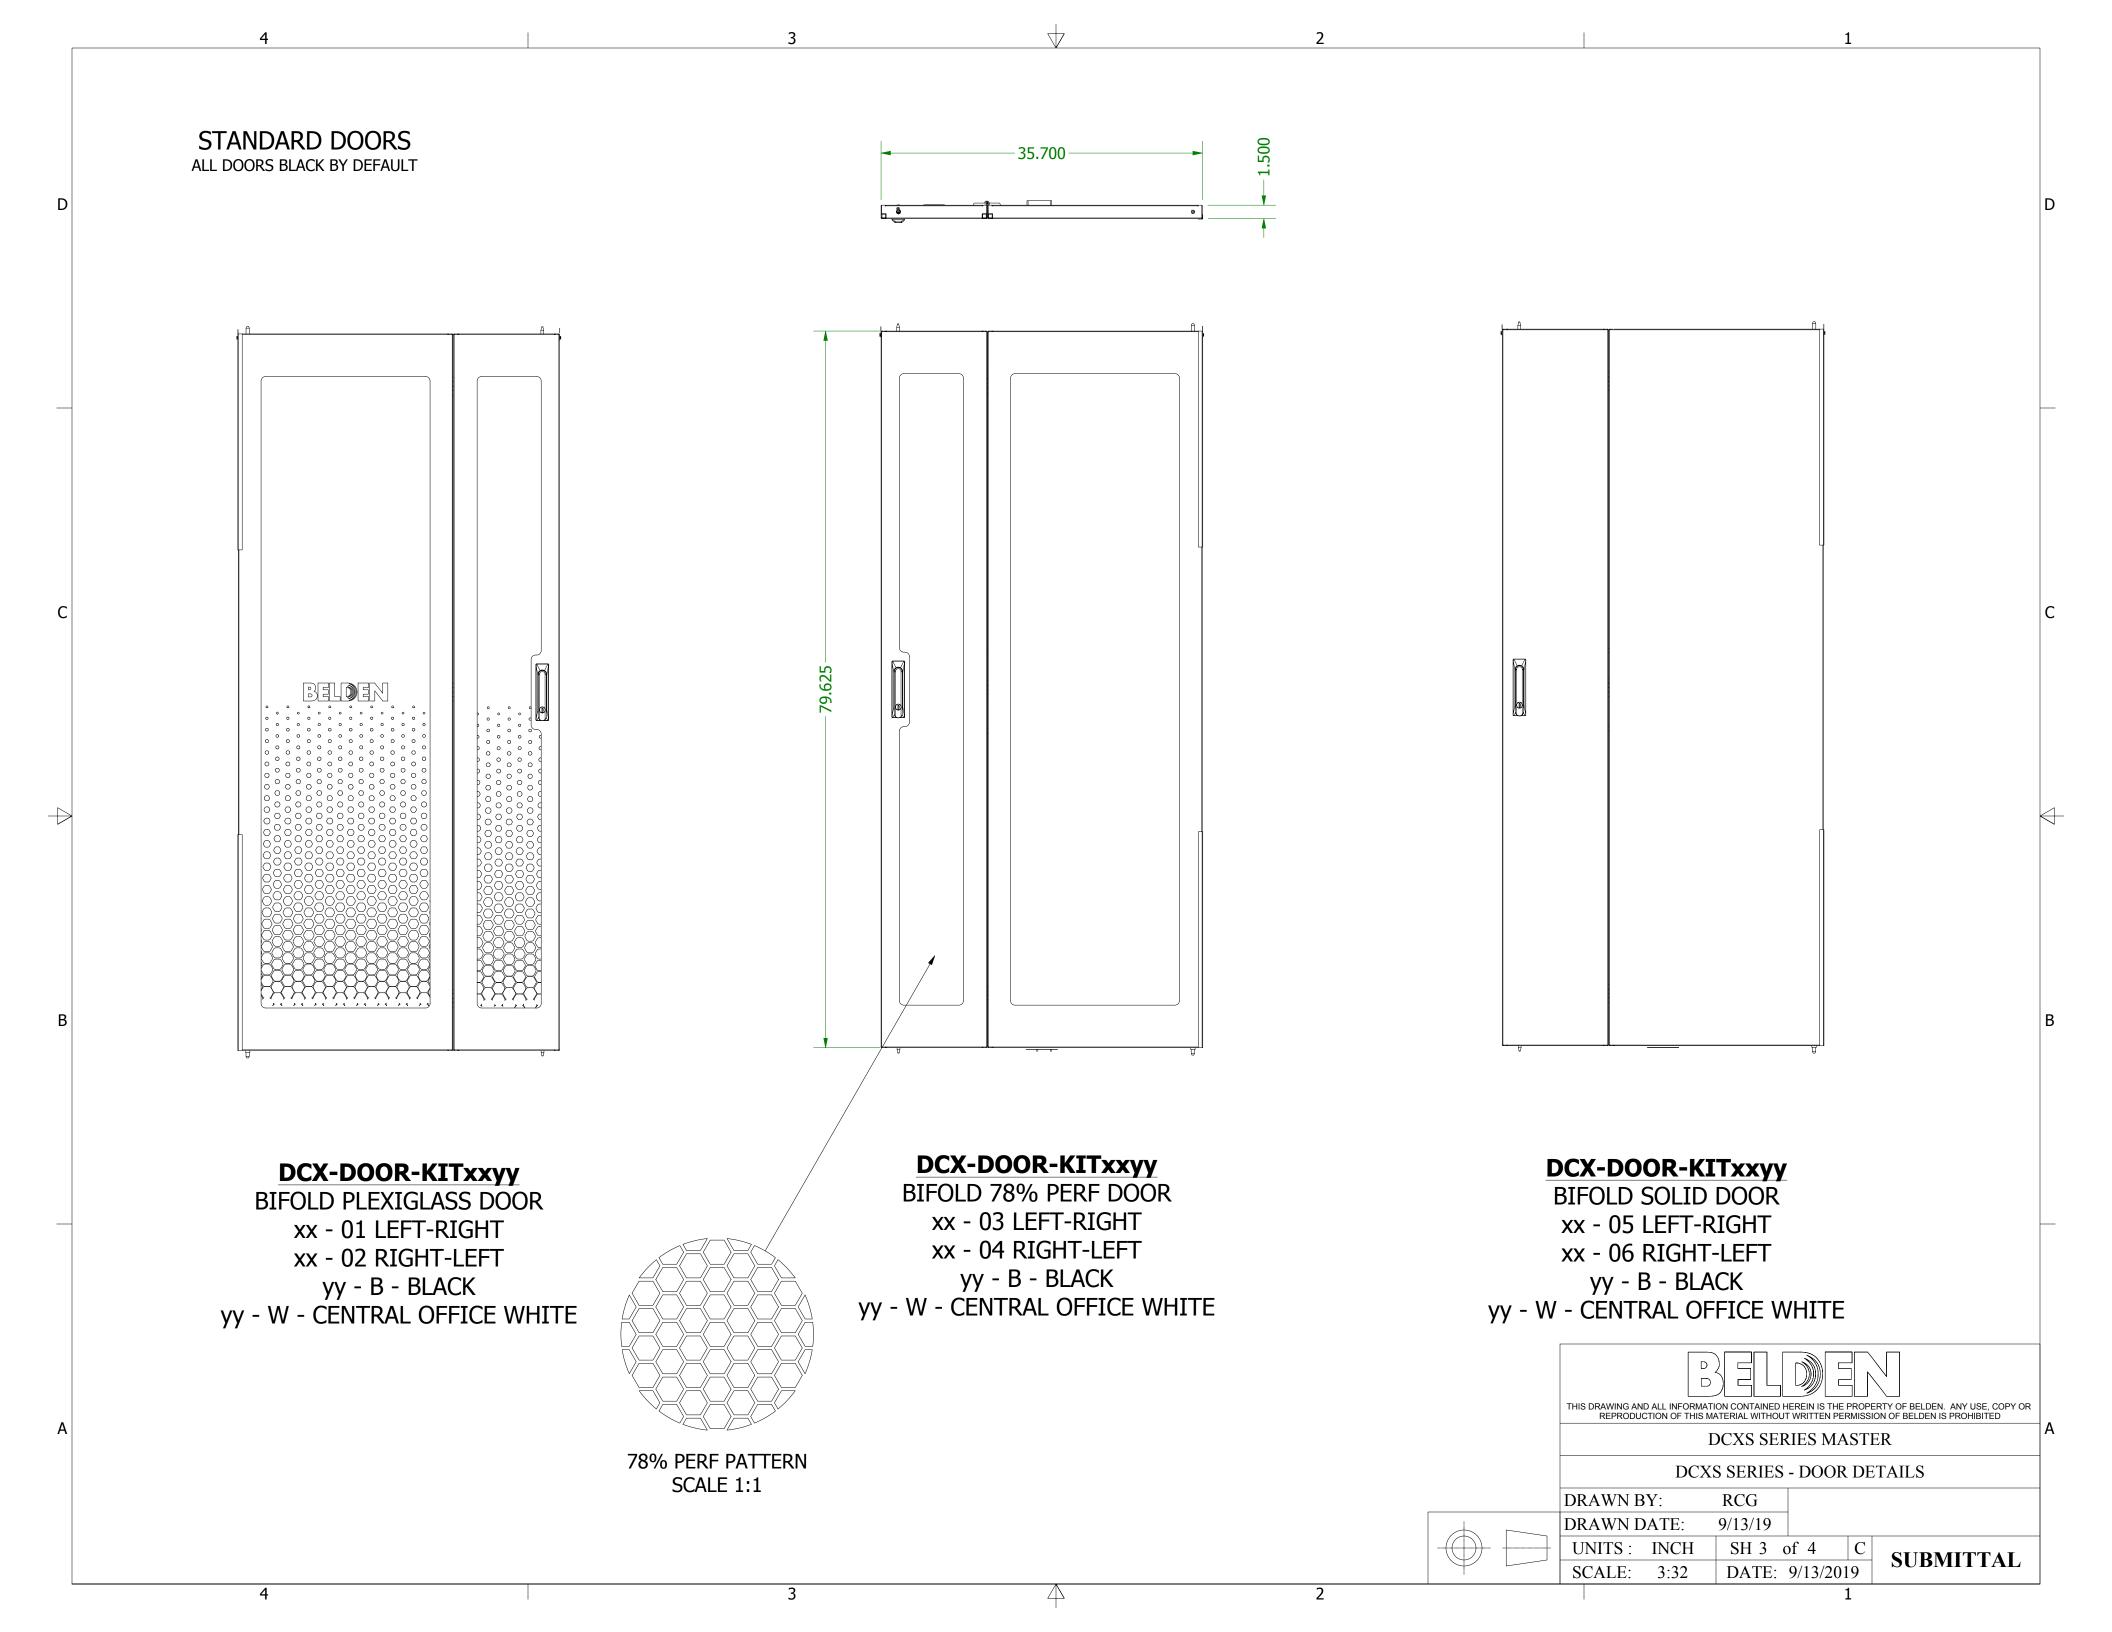

**DCX FRAME DETAILS** - WELDED 14GA FORMED STEEL CONSTRUCTION . . . - ALL FRAMES SEISMICALLY RATED TO AC156 AND GR63 (CERTIFICATIONS AVAILABLE UPON REQUEST) - RIGHT-TO-LEFT OR LEFT-TO-RIGHT CABLE FLOW **DIRECTIONS** - ROOM FOR (8) 4U HOUSINGS - EACH ENCLOSURE IS IDENTIFIED/TRACKED BY A UNIQUE SERIAL NUMBER - ALL REMOVABLE DOORS ARE GROUNDED TO FRAME BY USE OF BONDING STRAPS AND/OR BONDING HARDWARE - ALL ENCLOSURES INCLUDE LEVERS LEVERS MUST BE REMOVED FOR SEISMIC APPLICATIONS 18.372 ¢ TO ¢ 17.812 EDGE TO EDGE UNIQUE SERIAL NUMBER - LOCATED ON BOTTOM
FRONT SILL OF EACH ENCLOSURE — 11.750 <del>- -</del> LEFT TO RIGHT 36.000 DETAIL A - 15.000 -FEED FRAME SHOWN SCALE 3/8 -21.364 Ø.875 **GROUND SYMBOL GROUND SYMBOL** 1/4-20 x 3/4 1/4-20 x 3/4 GROUNDING STUD **GROUNDING STUD** (2) PLACES AT THE TOP (3) PLACES AT THE BASE THIS DRAWING AND ALL INFORMATION CONTAINED HEREIN IS THE PROPERTY OF BELDEN. ANY USE, COPY OR REPRODUCTION OF THIS MATERIAL WITHOUT WRITTEN PERMISSION OF BELDEN IS PROHIBITED OF EACH POST OF OUTER BASE POST DCXS SERIES MASTER DCXS SERIES - FRAME DETAILS DETAIL C DETAIL B APPROVED BY: RCG SCALE 3:8 SCALE 3/8 APPROVAL DATE: 9/13/19 UNITS: INCH SH 2 of 4 **SUBMITTAL** SCALE: 3:32 DATE: 9/13/2019