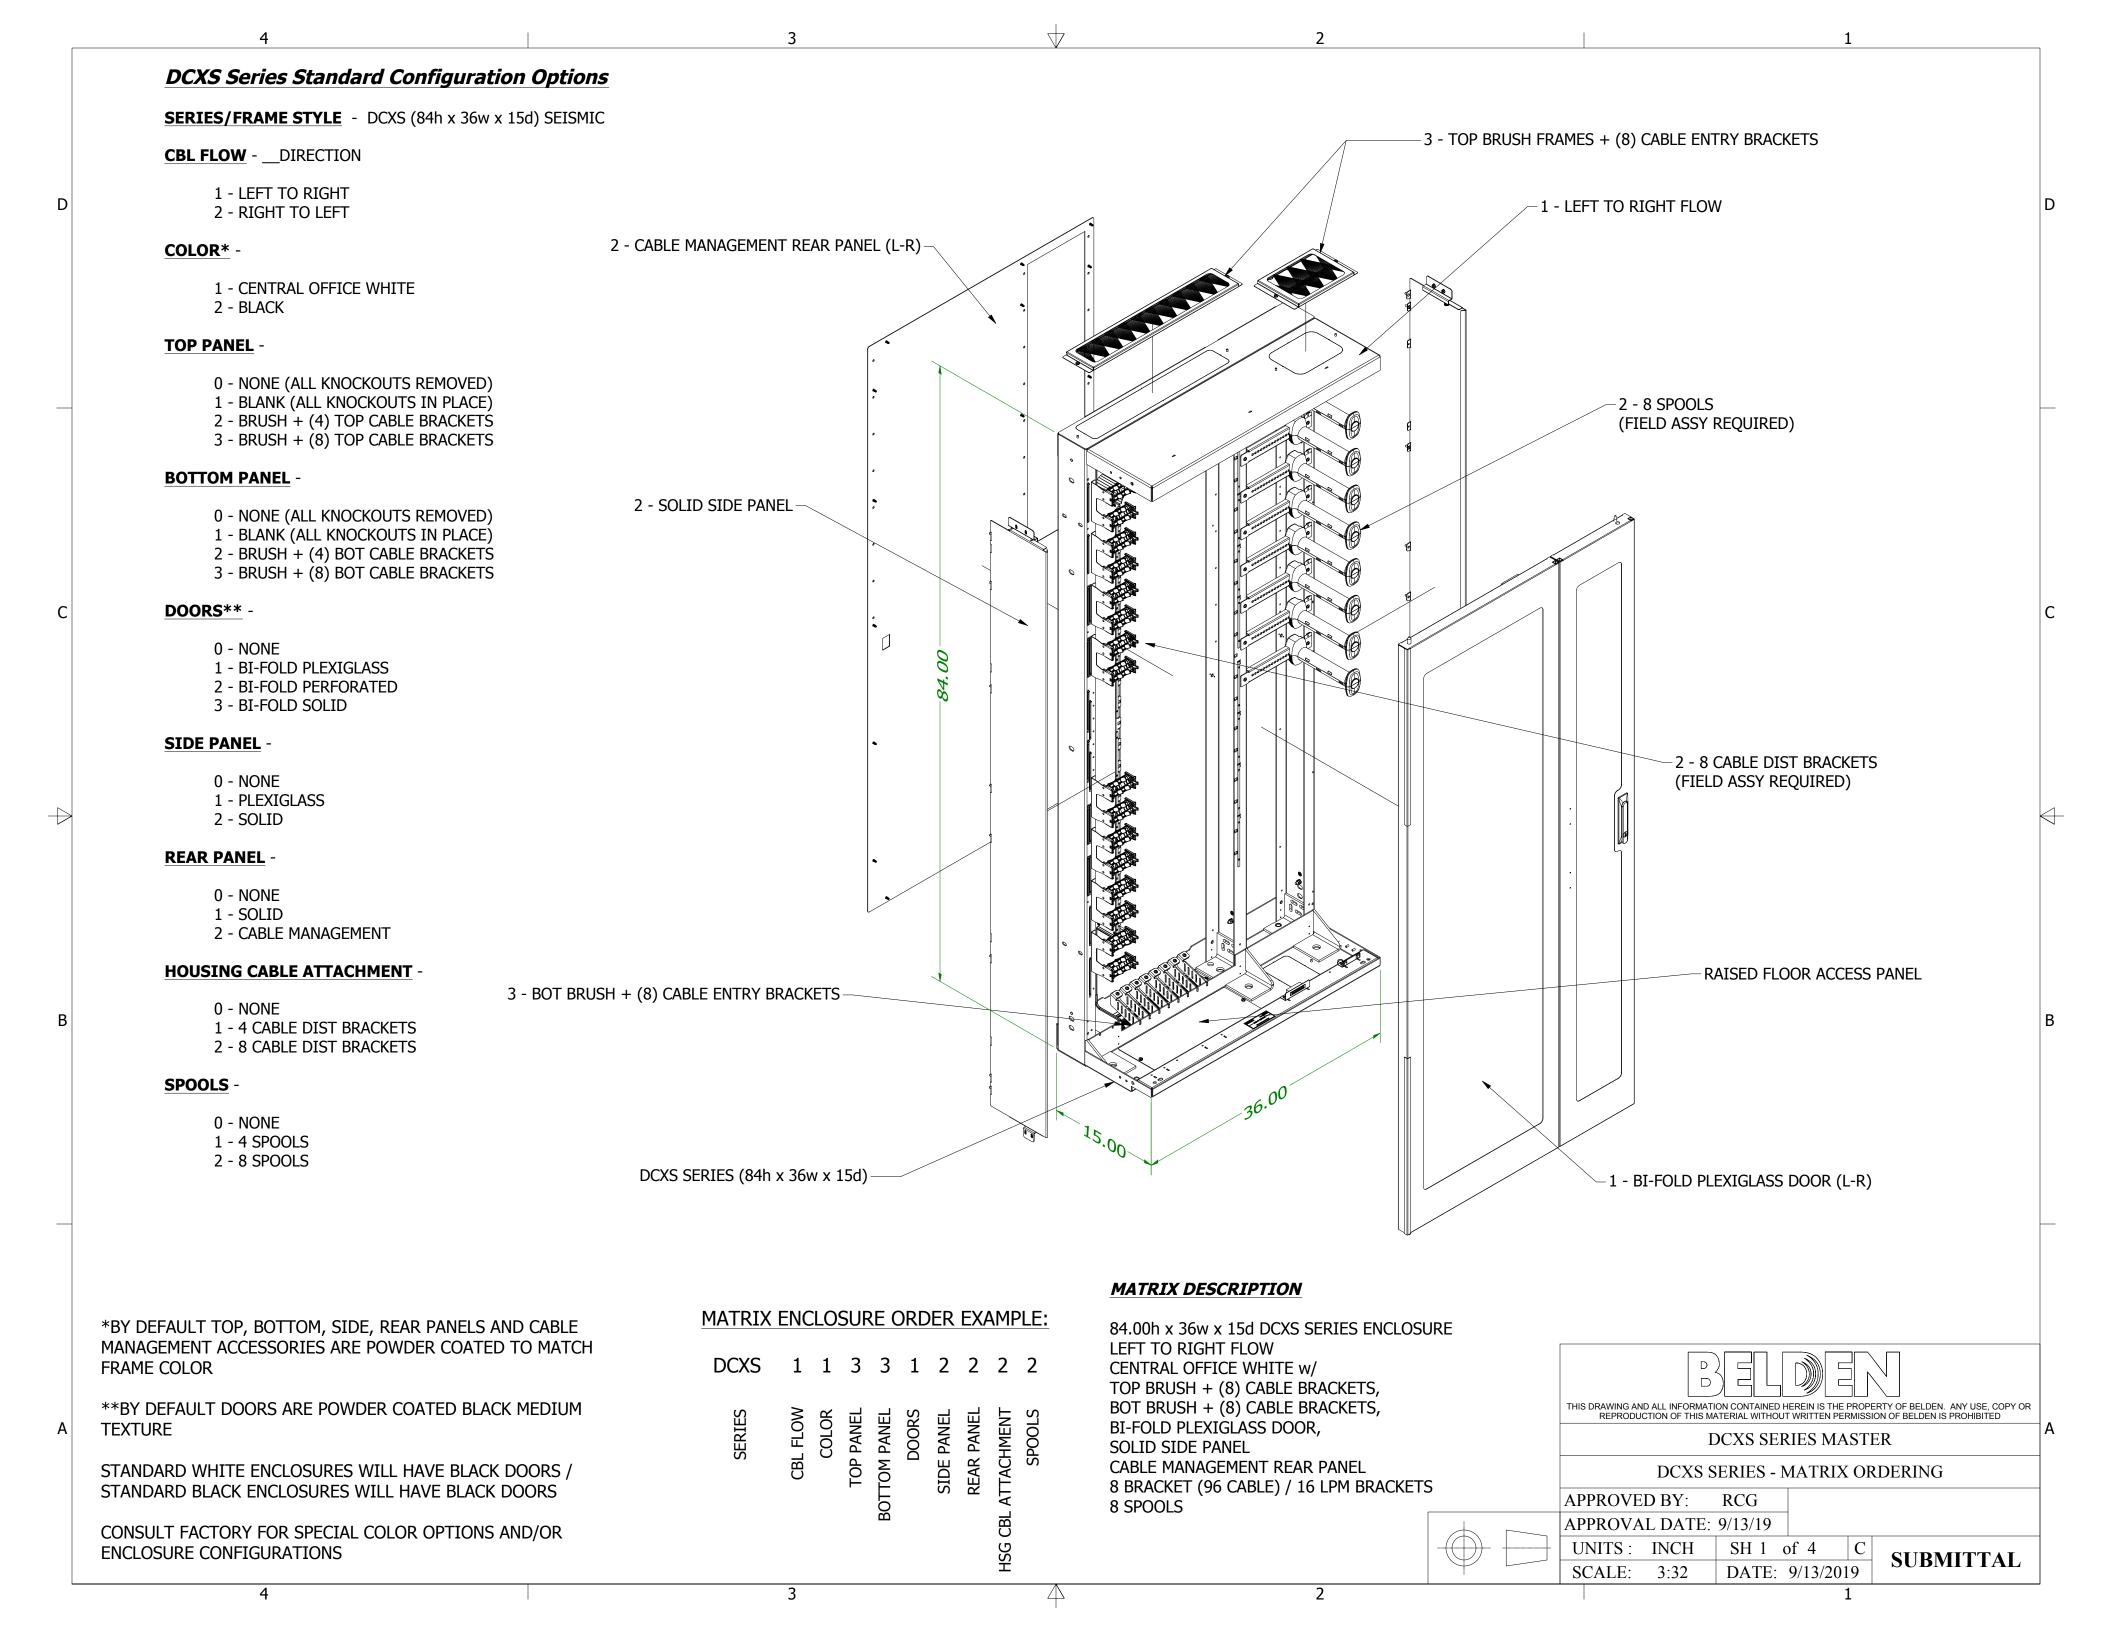

**DCX FRAME DETAILS** - WELDED 14GA FORMED STEEL CONSTRUCTION . . . - ALL FRAMES SEISMICALLY RATED TO AC156 AND GR63 (CERTIFICATIONS AVAILABLE UPON REQUEST) - RIGHT-TO-LEFT OR LEFT-TO-RIGHT CABLE FLOW **DIRECTIONS** - ROOM FOR (8) 4U HOUSINGS - EACH ENCLOSURE IS IDENTIFIED/TRACKED BY A UNIQUE SERIAL NUMBER - ALL REMOVABLE DOORS ARE GROUNDED TO FRAME BY USE OF BONDING STRAPS AND/OR BONDING HARDWARE - ALL ENCLOSURES INCLUDE LEVERS LEVERS MUST BE REMOVED FOR SEISMIC APPLICATIONS 18.372 ¢ TO ¢ 17.812 EDGE TO EDGE UNIQUE SERIAL NUMBER - LOCATED ON BOTTOM
FRONT SILL OF EACH ENCLOSURE — 11.750 <del>- -</del> LEFT TO RIGHT 36.000 DETAIL A - 15.000 -FEED FRAME SHOWN SCALE 3/8 -21.364 Ø.875 **GROUND SYMBOL GROUND SYMBOL** 1/4-20 x 3/4 1/4-20 x 3/4 GROUNDING STUD **GROUNDING STUD** (2) PLACES AT THE TOP (3) PLACES AT THE BASE THIS DRAWING AND ALL INFORMATION CONTAINED HEREIN IS THE PROPERTY OF BELDEN. ANY USE, COPY OR REPRODUCTION OF THIS MATERIAL WITHOUT WRITTEN PERMISSION OF BELDEN IS PROHIBITED OF EACH POST OF OUTER BASE POST DCXS SERIES MASTER DCXS SERIES - FRAME DETAILS DETAIL C DETAIL B APPROVED BY: RCG SCALE 3:8 SCALE 3/8 APPROVAL DATE: 9/13/19 UNITS: INCH SH 2 of 4 **SUBMITTAL** SCALE: 3:32 DATE: 9/13/2019